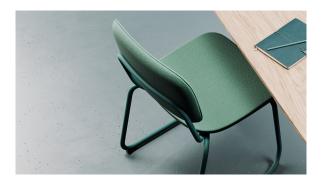

## NORA CONFERENCE CHAIR

| Available versions | 4-leg frame, sled base, spider<br>base with casters, swivel spider<br>base with glides   |
|--------------------|------------------------------------------------------------------------------------------|
| Frame              | Metal tube with a diameter of 20 mm, thickness 2 mm                                      |
| Armrests           | Optional with metal armrests,<br>2 armrest variants: short (SP)<br>and closed (LP)       |
| Casters/glides     | Glides: hard, Teflon, felt; casters:<br>universal                                        |
| Seat/backrest      | Upholstered (no metal clips),<br>molded foam                                             |
| Special features   | Stacking protection made of plastic, plastic parts made from 100% recycled polypropylene |
|                    | Components are 94% recyclable                                                            |