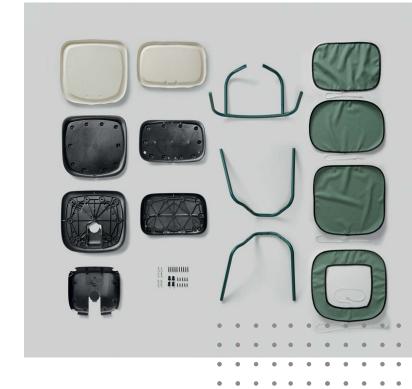

## NORA CONFERENCE CHAIR

| Available versions | 4-leg frame, sled base, spider<br>base with casters, swivel spider<br>base with glides   |
|--------------------|------------------------------------------------------------------------------------------|
| Frame              | Metal tube with a diameter of 20 mm, thickness 2 mm                                      |
| Armrests           | Optional with metal armrests,<br>2 armrest variants: short (SP)<br>and closed (LP)       |
| Casters/glides     | Glides: hard, Teflon, felt; casters:<br>universal                                        |
| Seat/backrest      | Upholstered (no metal clips),<br>molded foam                                             |
| Special features   | Stacking protection made of plastic, plastic parts made from 100% recycled polypropylene |
|                    | Components are 94% recyclable                                                            |

NORA is produced with consistent consideration of sustainable principles. Its components are 94% recyclable. The minimal number of parts simplifies disassembly and material sorting.