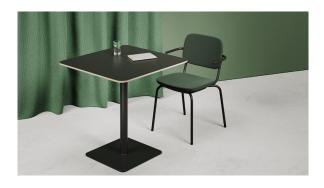

## NORA CONFERENCE CHAIR

| Available versions | 4-leg frame, sled base, spider<br>base with casters, swivel spider<br>base with glides   |
|--------------------|------------------------------------------------------------------------------------------|
| Frame              | Metal tube with a diameter of 20 mm, thickness 2 mm                                      |
| Armrests           | Optional with metal armrests,<br>2 armrest variants: short (SP)<br>and closed (LP)       |
| Casters/glides     | Glides: hard, Teflon, felt; casters:<br>universal                                        |
| Seat/backrest      | Upholstered (no metal clips),<br>molded foam                                             |
| Special features   | Stacking protection made of plastic, plastic parts made from 100% recycled polypropylene |
|                    | Components are 94% recyclable                                                            |