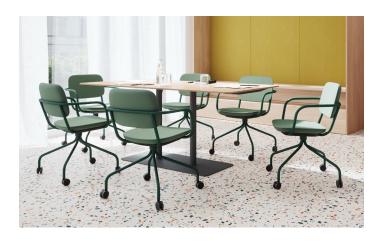

## NORA CONFERENCE CHAIR

| Available versions | 4-leg frame, sled base, spider<br>base with casters, swivel spider<br>base with glides   |
|--------------------|------------------------------------------------------------------------------------------|
| Frame              | Metal tube with a diameter of 20 mm, thickness 2 mm                                      |
| Armrests           | Optional with metal armrests,<br>2 armrest variants: short (SP)<br>and closed (LP)       |
| Casters/glides     | Glides: hard, Teflon, felt; casters:<br>universal                                        |
| Seat/backrest      | Upholstered (no metal clips),<br>molded foam                                             |
| Special features   | Stacking protection made of plastic, plastic parts made from 100% recycled polypropylene |
|                    | Components are 94% recyclable                                                            |