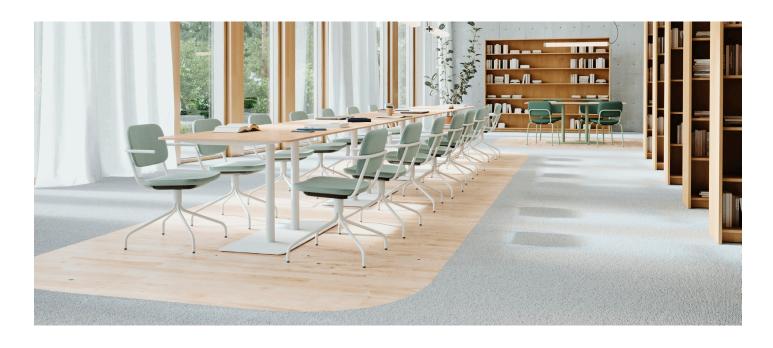

## NORA CONFERENCE CHAIR

| Available versions | 4-leg frame, sled base, spider<br>base with casters, swivel spider<br>base with glides   |
|--------------------|------------------------------------------------------------------------------------------|
| Frame              | Metal tube with a diameter of 20 mm, thickness 2 mm                                      |
| Armrests           | Optional with metal armrests,<br>2 armrest variants: short (SP)<br>and closed (LP)       |
| Casters/glides     | Glides: hard, Teflon, felt; casters:<br>universal                                        |
| Seat/backrest      | Upholstered (no metal clips),<br>molded foam                                             |
| Special features   | Stacking protection made of plastic, plastic parts made from 100% recycled polypropylene |
|                    | Components are 94% recyclable                                                            |