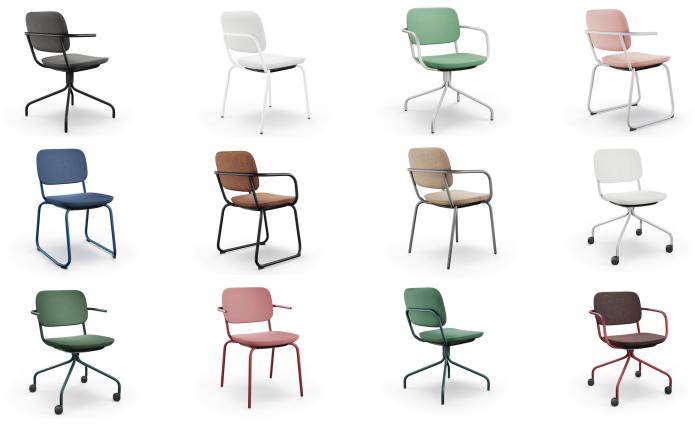

## NORA CONFERENCE CHAIR

| Available versions | 4-leg frame, sled base, spider<br>base with casters, swivel spider<br>base with glides   |
|--------------------|------------------------------------------------------------------------------------------|
| Frame              | Metal tube with a diameter of 20 mm, thickness 2 mm                                      |
| Armrests           | Optional with metal armrests,<br>2 armrest variants: short (SP)<br>and closed (LP)       |
| Casters/glides     | Glides: hard, Teflon, felt; casters:<br>universal                                        |
| Seat/backrest      | Upholstered (no metal clips),<br>molded foam                                             |
| Special features   | Stacking protection made of plastic, plastic parts made from 100% recycled polypropylene |
|                    | Components are 94% recyclable                                                            |