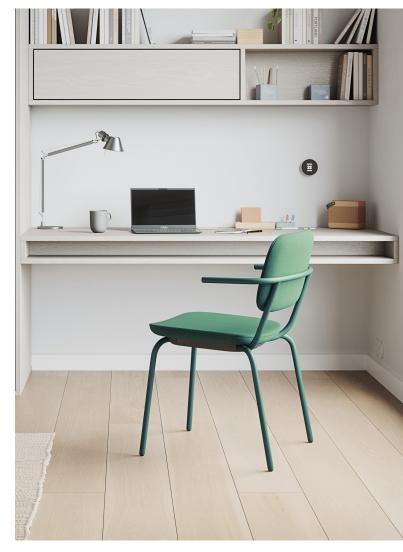

## NORA CONFERENCE CHAIR

| Available versions | 4-leg frame, sled base, spider<br>base with casters, swivel spider<br>base with glides   |
|--------------------|------------------------------------------------------------------------------------------|
| Frame              | Metal tube with a diameter of 20 mm, thickness 2 mm                                      |
| Armrests           | Optional with metal armrests,<br>2 armrest variants: short (SP)<br>and closed (LP)       |
| Casters/glides     | Glides: hard, Teflon, felt; casters:<br>universal                                        |
| Seat/backrest      | Upholstered (no metal clips),<br>molded foam                                             |
| Special features   | Stacking protection made of plastic, plastic parts made from 100% recycled polypropylene |
|                    | Components are 94% recyclable                                                            |